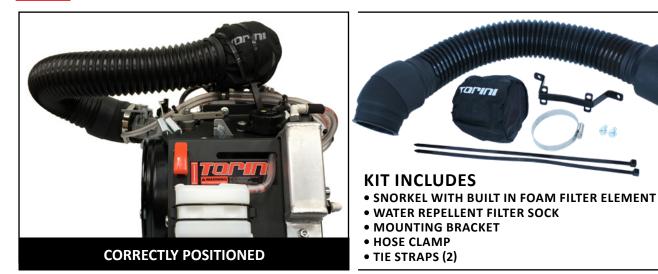

# WET WEATHER KIT TC25050

ESSENTIAL TO PREVENT ENGINE DAMAGE WHILST RACING IN WET CONDITIONS

### WARNING DO NOT USE IN DUSTY CONDITIONS!

The Wet Weather Kit minimises water ingestion by the engine, whilst operating in rainy conditions. The rear facing air intake, uses the karts forward motion to prevent water droplets directly striking the filter intake area while at the same time drawing dry air from one of the most shielded positions available.

- Prevents engine damage due to excessive water ingress into the engine.
- Designed for quick and easy installation or removal under race conditions.
- Maintains near normal engine performance.

Torini

TORINI.COM.AU

## **TX250 WET WEATHER KIT** PART NUMBER: TC25050

ESSENTIAL TO PREVENT ENGINE DAMAGE WHILST RACING IN WET CONDITIONS