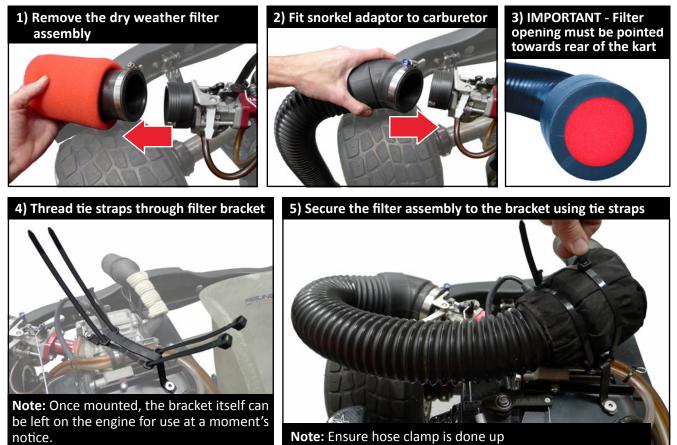

WARNING DO NOT USE IN DUSTY CONDITIONS!

The Wet Weather Kit minimises water ingestion by the engine, whilst operating in rainy conditions. The rear facing air intake, uses the karts forward motion to prevent water droplets directly striking the filter intake area while at the same time drawing dry air from one of the most shielded positions available.

- Prevents engine damage due to excessive water ingress into the engine.
- Designed for quick and easy installation or removal under race conditions.
- Maintains near normal engine performance.



Torini



TORINI.COM.AU

## **TX250 WET WEATHER KIT** PART NUMBER: TC25050

ESSENTIAL TO PREVENT ENGINE DAMAGE WHILST RACING IN WET CONDITIONS

### NOTE ALWAYS CHANGE THE ENGINE OIL IMMEDIATELY AFTER DRIVING IN THE RAIN



### **FITMENT GUIDE:**